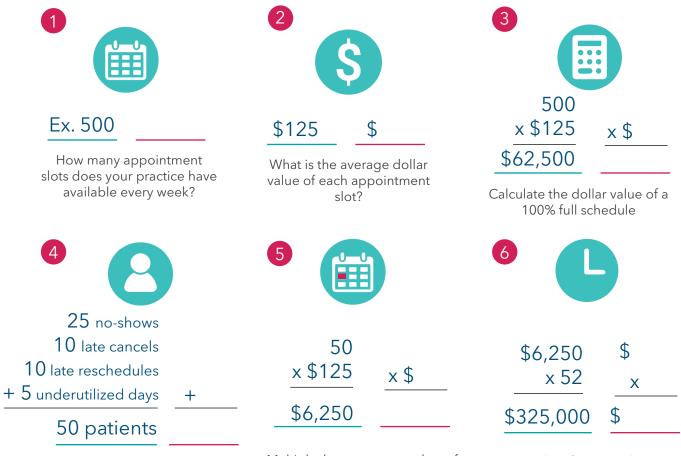

## Calculate Your Opportunity Worksheet

Fill in the red spaces with your data.

Include patients who don't show up for the time slot they reserved for any reason without a courtesy call, and cancellations that occur any time after the appointment was set to the expected date of service that resulted in an unfilled appointment slot.

Sum the weekly number of no shows, cancellations, and unfilled cancellations Multiply the average number of no-shows by the average dollar value of an appointment slot. Extrapolate for a year by multiplying weekly no-show rate \* 52 weeks in a year.

Ex. Total revenue lost: \$325,000 per year

WhiteSpace

## Your revenue loss:

per year